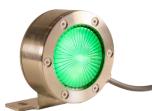

## Explosion-safe LED Warning light AR-044 With fixed cable

#### **Features**

- ATEX certified
- Suitable for use in gas and dust environments,
   Zone 2 and 22
- 15 LEDs
- · Light color red, yellow / amber or green
- · Continuous lighting or blinking, user selectable
- AISI 316 stainless steel or anodized aluminum housing
- · Polycarbonate (PC) impact-resistant window
- Ingress protection level IP65
- 24 VDC, 4 Watt
- · Fixed cable, 5 meters

### **Description**

Artidor's explosion-safe LED warning light is designed for use under the most demanding conditions. The robust stainless steel housing, the 4 mm thick impact-resistant window, the O-ring seal and molded electronics ensure that the lamp is completely impervious to water and salt.