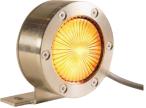

### **Description**

Artidor's explosion-safe LED warning light is designed for use under the most demanding conditions. The robust stainless steel housing, the 4 mm thick impact-resistant window, the O-ring seal and molded electronics ensure that the lamp is completely impervious to water and salt.

The connection cable has a standard length of 5 meters. For application under less demanding conditions there is also a version available with an anodized aluminum housing.

The Artidor LED warning light is explosion-safe and certified in accordance with European Directive 2014/34/EU (ATEX 114) and is CE marked.

### Technical data

| Explosion safety:     | II 3 G Ex mc IIC T4 Gc, II 3 D Ex mc IIIC T135°C Dc                                               |
|-----------------------|---------------------------------------------------------------------------------------------------|
| European directives:  | 2014/34/EU (ATEX 114), 2014/30/EU (EMC)                                                           |
| Applied standards:    | EN 60079-0:2018 and EN 60079-18:2015 / A1:2017                                                    |
| Light color:          | Red (625 nm), yellow / amber (610 nm) or green (530 nm)                                           |
| Light intensity:      | 195 lm                                                                                            |
| Material:             | AISI 316 stainless steel or anodized aluminum housing, 4 mm impact-resistant polycarbonate window |
| Degree of protection: | IP65 according to EN 60529                                                                        |
| Supply voltage:       | 24 VDC ± 10%                                                                                      |
| Nominal current:      | 160 mA @ 24 VDC                                                                                   |
| Connection:           | Fixed cable, 4 x 0,75 mm <sup>2</sup> , length 5 m                                                |
| Earth connection:     | External, stainless steel, 4 mm <sup>2</sup>                                                      |
| Ambient temperature:  | -20 °C to +60 °C                                                                                  |
| Dimensions:           | Ø95 x 41 mm (excl. cable gland)                                                                   |
| Assembly:             | Stainless steel bracket                                                                           |
| Weight:               | 1.610 gram (stainless steel) / 830 gram (aluminum)                                                |