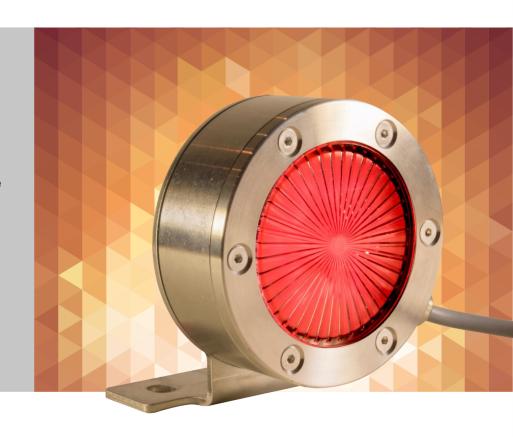

## Explosion-safe LED Warning light AR-044 With fixed cable

### **Description**

Artidor's explosion-safe LED warning light is designed for use under the most demanding conditions. The robust stainless steel housing, the 4 mm thick impact-resistant window, the O-ring seal and molded electronics ensure that the lamp is completely impervious to water and salt.

The connection cable has a standard length of 5 meters. For application under less demanding conditions there is also a version available with an anodized aluminum housing.

The Artidor LED warning light is explosion-safe and certified in accordance with European Directive 2014/34/EU (ATEX 114) and is CE marked.