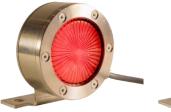

### **Description**

Artidor's explosion-safe LED warning light is designed for use under the most demanding conditions. The robust stainless steel housing, the 4 mm thick impact-resistant window, the O-ring seal and molded electronics ensure that the lamp is completely impervious to water and salt.

The connection cable has a standard length of 5 meters. For application under less demanding conditions there is also a version available with an anodized aluminum housing.

The Artidor LED warning light is explosion-safe and certified in accordance with European Directive 2014/34/EU (ATEX 114) and is CE marked.

### Technical data

| Explosion safety:     | II 3 G Ex mc IIC T4 Gc, II 3 D Ex mc IIIC T135°C Dc                                               |
|-----------------------|---------------------------------------------------------------------------------------------------|
| European directives:  | 2014/34/EU (ATEX 114), 2014/30/EU (EMC)                                                           |
| Applied standards:    | EN 60079-0:2018 and EN 60079-18:2015 / A1:2017                                                    |
| Light color:          | Red (625 nm), yellow / amber (610 nm) or green (530 nm)                                           |
| Light intensity:      | 195 lm                                                                                            |
| Material:             | AISI 316 stainless steel or anodized aluminum housing, 4 mm impact-resistant polycarbonate window |
| Degree of protection: | IP65 according to EN 60529                                                                        |
| Supply voltage:       | 24 VDC ± 10%                                                                                      |
| Nominal current:      | 160 mA @ 24 VDC                                                                                   |
| Connection:           | Fixed cable, 4 x 0,75 mm <sup>2</sup> , length 5 m                                                |
| Earth connection:     | External, stainless steel, 4 mm <sup>2</sup>                                                      |
| Ambient temperature:  | -20 °C to +60 °C                                                                                  |
| Dimensions:           | Ø95 x 41 mm (excl. cable gland)                                                                   |
| Assembly:             | Stainless steel bracket                                                                           |
| Weight:               | 1.610 gram (stainless steel) / 830 gram (aluminum)                                                |